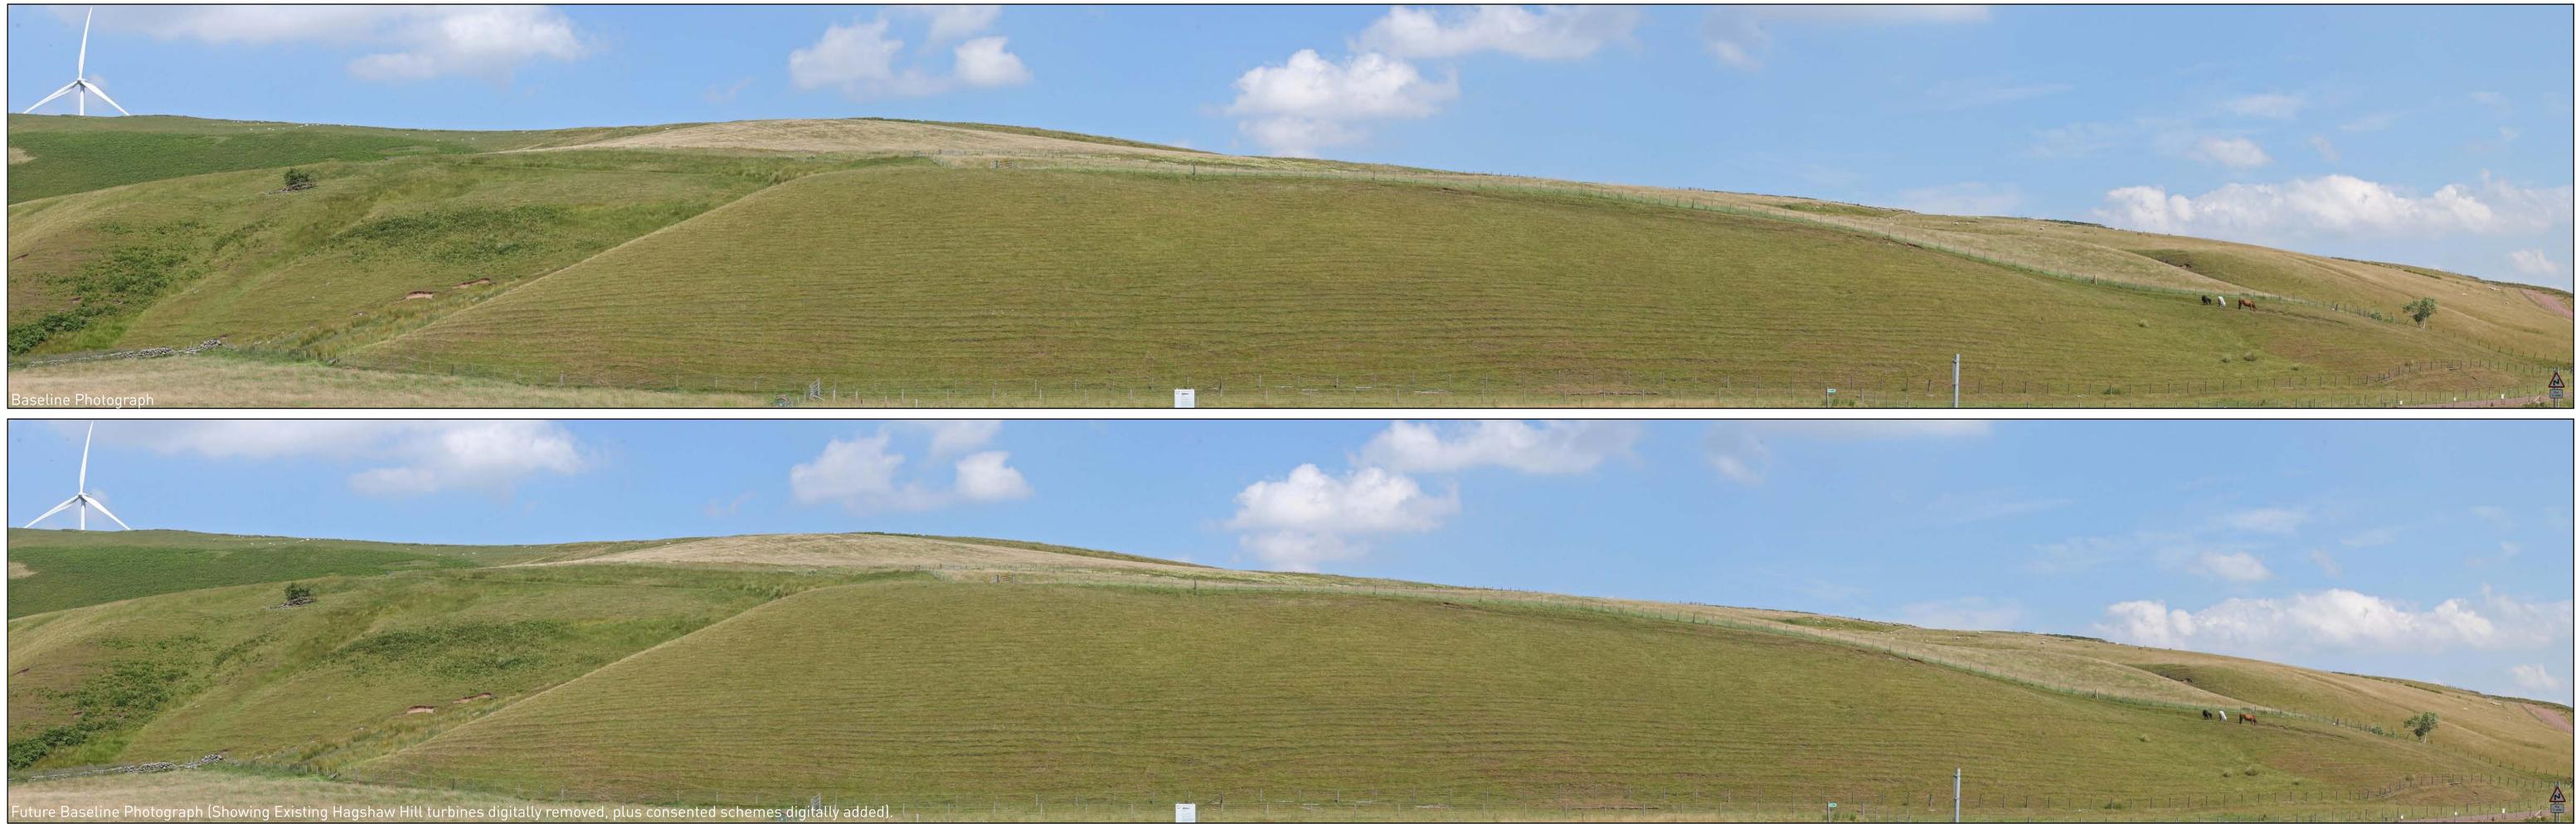

Figure 6.40 (sheet A) Viewpoint 9: A70 east of Monksfoot Bridge HAGSHAW HILL WIND FARM REPOWERING

Viewpoint InformationDistance to nearest turbine: 1172m (TOS Reference: E 278760, N 628789Bearing to centre of photograph: 18° Ground level: 232m (AOD)

Distance to nearest turbine: 1172m (T1)

Angle of view: 90° (cylindrical) Principal distance: 500mm

**Camera:** Canon EOS 5D Mark III **Lens:** 50mm Fixed Focal Lens Height: 1.5m Date & Time: 26/07/2018 11:45