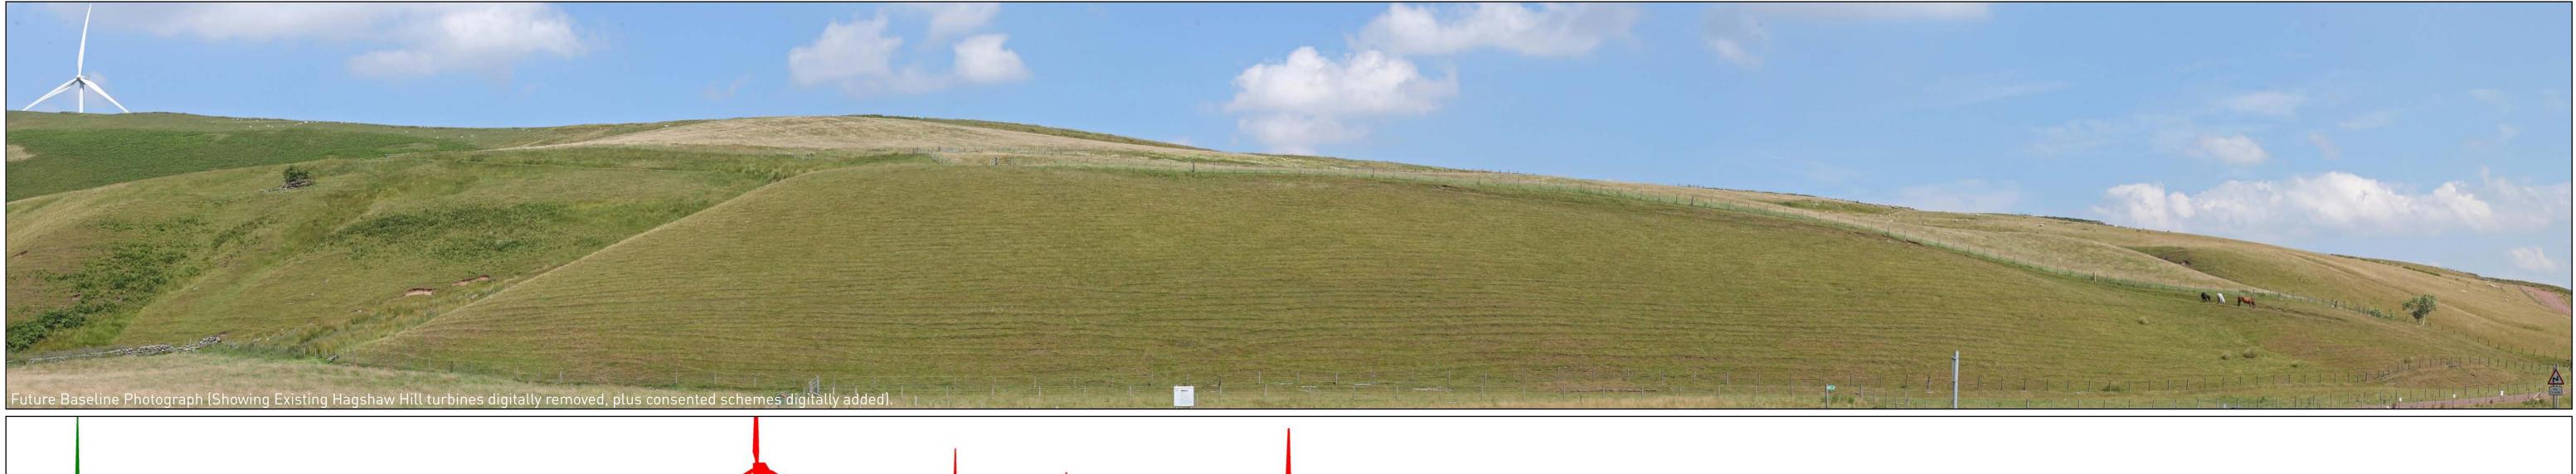

Figure 6.40 (sheet B) **Viewpoint 9: A70 east of Monksfoot Bridge** HAGSHAW HILL WIND FARM REPOWERING

Viewpoint Information **OS Reference:** E 278760, N 628789 Ground level: 232m (AOD)

**Distance to nearest turbine:** 1172m (T1) Bearing to centre of photograph: 18°

**Height:** 1.5m **Date & Time:** 26/07/2018 11:45

**OS Reference:** E 278760, N 628789 **Bearing to centre of photograph:** 18° Ground level: 232m (AOD)

Paper size: 841 x 297 mm (half A1)Height: 1.5mCorrect printed image size: 820 x 260mmDate & Time: 26/07/2018 11:45