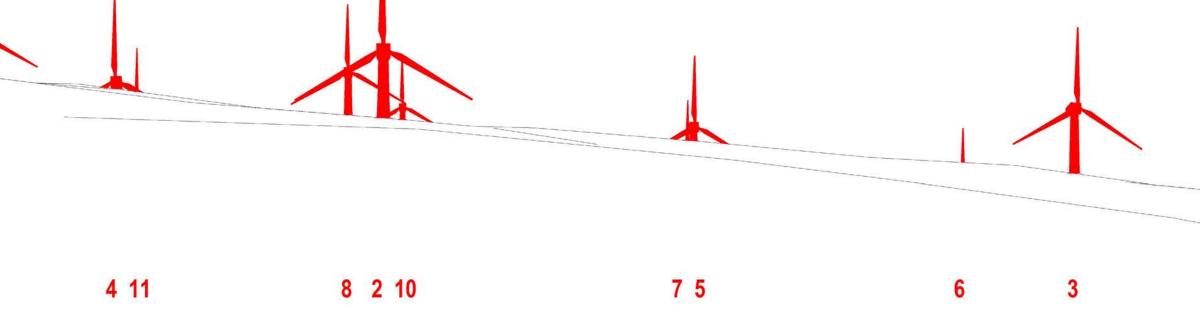

**Figure 6.40 (sheet D) Viewpoint 9: A70 east of Monksfoot Bridge** HAGSHAW HILL WIND FARM REPOWERING

Viewpoint InformationDistance to nearest turbine: 1172m (TOS Reference: E 278760, N 628789Bearing to centre of photograph: 18° Ground level: 232m (AOD)

Distance to nearest turbine: 1172m (T1)

Angle of view: 53.5° (planar) Principal distance: 812.5mm Paper size: 841 x 297 mm (half A1) Paper size: 841 x 297 mm (half A1)Height: 1.5mCorrect printed image size: 820 x 260mmDate & Time: 26/07/2018 11:45