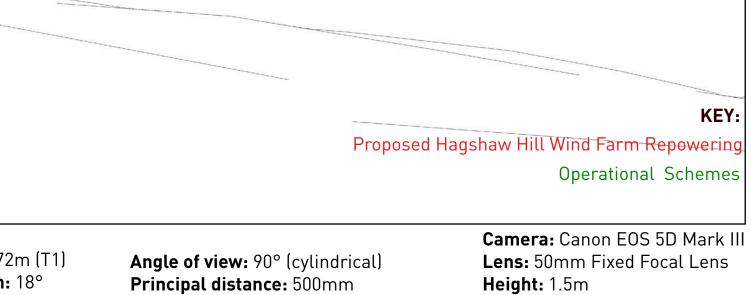

|                             |    | 1 |    |   |
|-----------------------------|----|---|----|---|
|                             |    |   |    |   |
| Galawhistle                 |    |   |    |   |
|                             | 13 | 1 | 12 | 9 |
| Cumulative Wireline Drawing |    |   |    |   |

Camera: Canon EOS 5D Mark III Lens: 50mm Fixed Focal Lens