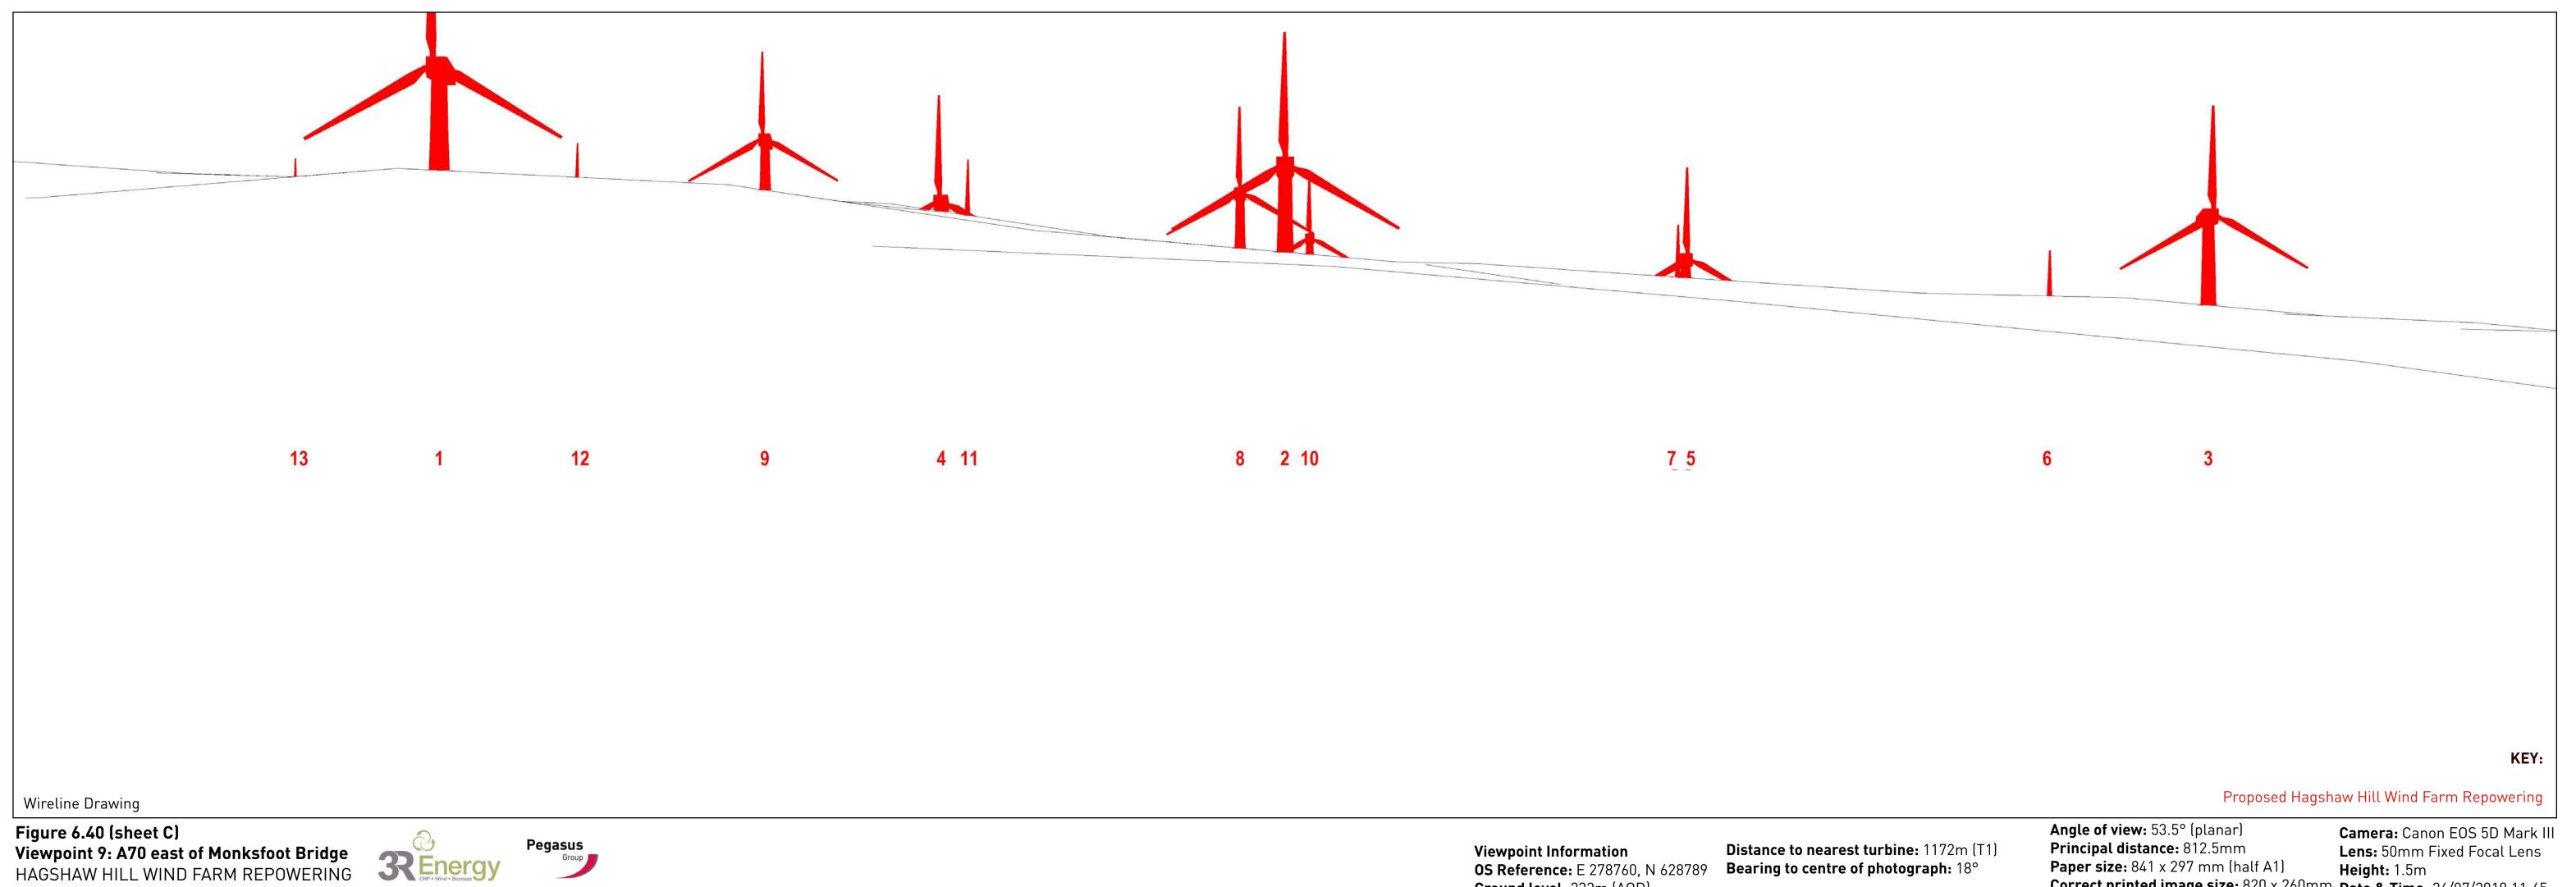

**Figure 6.40 (sheet D) Viewpoint 9: A70 east of Monksfoot Bridge** HAGSHAW HILL WIND FARM REPOWERING

Viewpoint InformationDistance to nearest turbine: 1172m (TOS Reference: E 278760, N 628789Bearing to centre of photograph: 18° Ground level: 232m (AOD)

Distance to nearest turbine: 1172m (T1)

Angle of view: 53.5° (planar) Principal distance: 812.5mm Paper size: 841 x 297 mm (half A1) Paper size: 841 x 297 mm (half A1)Height: 1.5mCorrect printed image size: 820 x 260mmDate & Time: 26/07/2018 11:45

Camera: Canon EOS 5D Mark III Lens: 50mm Fixed Focal Lens