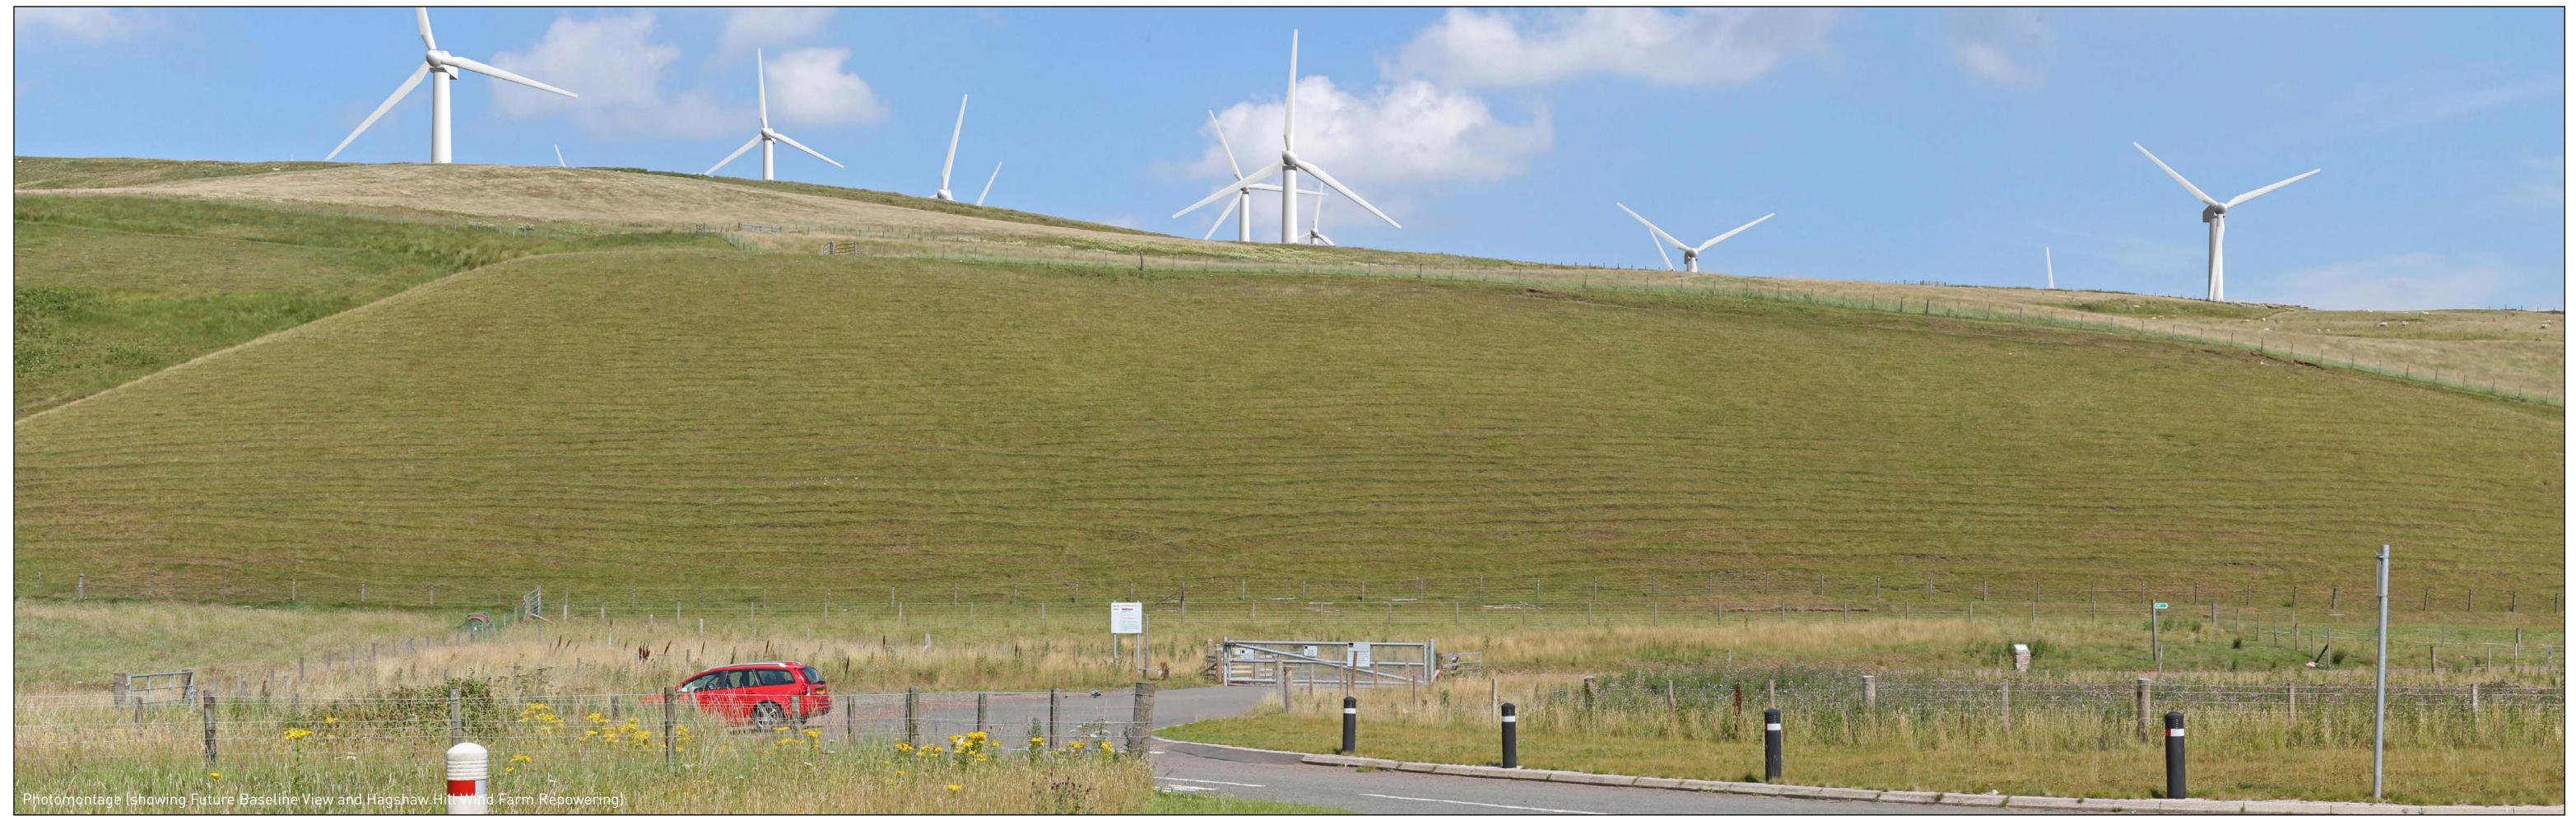

Figure 6.40 (sheet B) **Viewpoint 9: A70 east of Monksfoot Bridge** HAGSHAW HILL WIND FARM REPOWERING

Viewpoint Information **OS Reference:** E 278760, N 628789 Ground level: 232m (AOD)

**Distance to nearest turbine:** 1172m (T1) Bearing to centre of photograph: 18°

**Height:** 1.5m **Date & Time:** 26/07/2018 11:45

**OS Reference:** E 278760, N 628789 **Bearing to centre of photograph:** 18° Ground level: 232m (AOD)

Paper size: 841 x 297 mm (half A1)Height: 1.5mCorrect printed image size: 820 x 260mmDate & Time: 26/07/2018 11:45